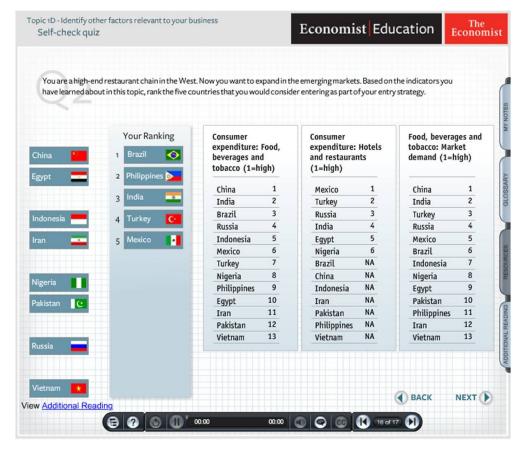

In this interactive, learners will use the knowledge they have gained throughout the topic to make an educated guess as to the countries that best fit each scenario.

Once the learner selects the countries and clicks Submit, the real-world indicators will appear and allow them to synthesize the information to determine if their guesses were correct or incorrect based on the given scenario.