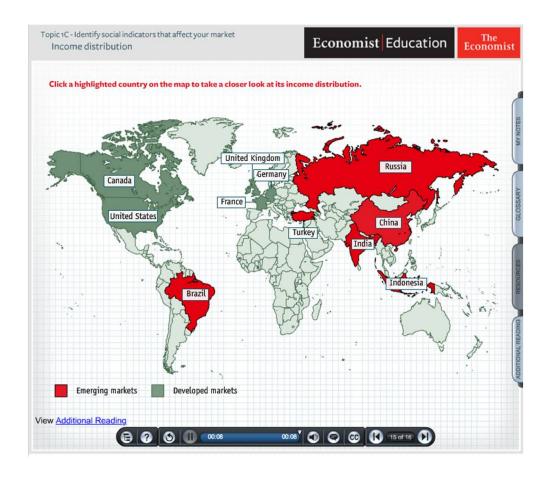

In this particular case, the client wanted the country data presented as a pie chart. To satisfy this requirement, we created a clickable map that would bring up the pie chart and the data in the chart was converted to percents in order to create the pie chart. This way, the learner could compare the amount of money earned by households in each country.

| Units = '000s  | Number of HHs<br>earning ><br>US\$1,000 p.a. | Number of HHs<br>earning ><br>US\$3,000 p.a. | Number of HHs<br>earning ><br>US\$5,000 p.a. | Number of HHs<br>earning ><br>US\$10,000 p.a. | Number of HHs<br>earning ><br>US\$15,000 p.a. | Number of HHs<br>earning ><br>US\$25,000 p.a. | Number of HHs<br>earning ><br>US\$35,000 p.a. | Number of HHs<br>earning ><br>US\$50,000 p.a. | Number of HHs<br>earning ><br>US\$75,000 p.a. | Total Households |
|----------------|----------------------------------------------|----------------------------------------------|----------------------------------------------|-----------------------------------------------|-----------------------------------------------|-----------------------------------------------|-----------------------------------------------|-----------------------------------------------|-----------------------------------------------|------------------|
| USA            | 115,990                                      | 115,990                                      | 115,990                                      | 110,790                                       | 106,710                                       | 98,220                                        | 89,470                                        | 76,420                                        | 56,630                                        | 115,990          |
| Japan          | 50,200                                       | 50,200                                       | 50,200                                       | 50,200                                        | 50,200                                        | 48,240                                        | 43,530                                        | 32,730                                        | 13,960                                        | 50,200           |
| Germany        | 40,070                                       | 40,070                                       | 40,070                                       | 40,070                                        | 37,940                                        | 32,620                                        | 26,390                                        | 17,280                                        | 7,611                                         | 40,070           |
| France         | 25,800                                       | 25,800                                       | 25,800                                       | 25,800                                        | 25,800                                        | 23,730                                        | 20,880                                        | 15,370                                        | 7,226                                         | 25,800           |
| Canada         | 12,430                                       | 12,430                                       | 12,430                                       | 12,430                                        | 12,060                                        | 11,370                                        | 10,510                                        | 8,903                                         | 5,809                                         | 12,430           |
| United Kingdom | 26,320                                       | 26,320                                       | 26,320                                       | 26,320                                        | 25,480                                        | 21,890                                        | 17,750                                        | 11,780                                        | 5,491                                         | 26,320           |
| Brazil         | 57,320                                       | 50,430                                       | 44,370                                       | 33,170                                        | 25,620                                        | 16,360                                        | 11,100                                        | 6,652                                         | 3,058                                         | 57,320           |
| Russia         | 53,930                                       | 53,930                                       | 48,690                                       | 32,780                                        | 19,100                                        | 6,751                                         | 3,106                                         | 1,362                                         | 546                                           | 53,930           |
| India          | 223,340                                      | 146,810                                      | 78,020                                       | 21,540                                        | 9,017                                         | 2,737                                         | 1,082                                         | 231                                           | 0                                             | 223,340          |
| China          | 385,860                                      | 294,700                                      | 187,450                                      | 51,250                                        | 17,060                                        | 4,873                                         | 2,215                                         | 984                                           | 394                                           | 396,160          |
| Indonesia      | 63,320                                       | 33,400                                       | 13,040                                       | 2,602                                         | 995                                           | 280                                           | 103                                           | 14                                            | 0                                             | 63,320           |
| Turkey         | 16,710                                       | 16,710                                       | 16,710                                       | 13,910                                        | 11,100                                        | 6,664                                         | 4,023                                         | 2,083                                         | 891                                           | 16,710           |