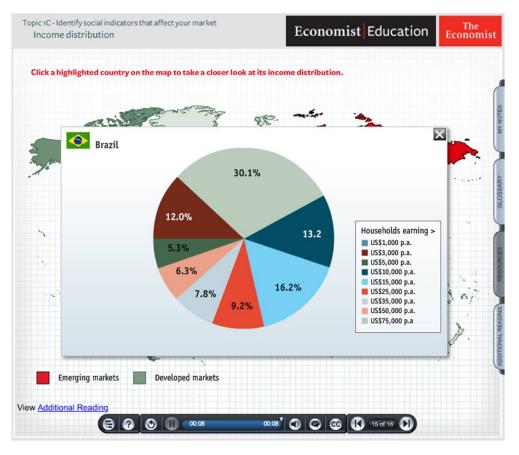

In this particular case, the client wanted the country data presented as a pie chart. To satisfy this requirement, we created a clickable map that would bring up the pie chart and the data in the chart was converted to percents in order to create the pie chart. This way, the learner could compare the amount of money earned by households in each country.

| Units = '000s  | Number of HHs<br>earning ><br>US\$1,000 p.a. | Number of HHs<br>earning ><br>US\$3,000 p.a. | Number of HHs<br>earning ><br>US\$5,000 p.a. | Number of HHs<br>earning ><br>US\$10,000 p.a. | Number of HHs<br>earning ><br>US\$15,000 p.a. | Number of HHs<br>earning ><br>US\$25,000 p.a. | Number of HHs<br>earning ><br>US\$35,000 p.a. | Number of HHs<br>earning ><br>US\$50,000 p.a. | Number of HHs<br>earning ><br>US\$75,000 p.a. | Total Households |
|----------------|----------------------------------------------|----------------------------------------------|----------------------------------------------|-----------------------------------------------|-----------------------------------------------|-----------------------------------------------|-----------------------------------------------|-----------------------------------------------|-----------------------------------------------|------------------|
| USA            | 115,990                                      | 115,990                                      | 115,990                                      | 110,790                                       | 106,710                                       | 98,220                                        | 89,470                                        | 76,420                                        | 56,630                                        | 115,990          |
| Japan          | 50,200                                       | 50,200                                       | 50,200                                       | 50,200                                        | 50,200                                        | 48,240                                        | 43,530                                        | 32,730                                        | 13,960                                        | 50,200           |
| Germany        | 40,070                                       | 40,070                                       | 40,070                                       | 40,070                                        | 37,940                                        | 32,620                                        | 26,390                                        | 17,280                                        | 7,611                                         | 40,070           |
| France         | 25,800                                       | 25,800                                       | 25,800                                       | 25,800                                        | 25,800                                        | 23,730                                        | 20,880                                        | 15,370                                        | 7,226                                         | 25,800           |
| Canada         | 12,430                                       | 12,430                                       | 12,430                                       | 12,430                                        | 12,060                                        | 11,370                                        | 10,510                                        | 8,903                                         | 5,809                                         | 12,430           |
| United Kingdom | 26,320                                       | 26,320                                       | 26,320                                       | 26,320                                        | 25,480                                        | 21,890                                        | 17,750                                        | 11,780                                        | 5,491                                         | 26,320           |
| Brazil         | 57,320                                       | 50,430                                       | 44,370                                       | 33,170                                        | 25,620                                        | 16,360                                        | 11,100                                        | 6,652                                         | 3,058                                         | 57,320           |
| Russia         | 53,930                                       | 53,930                                       | 48,690                                       | 32,780                                        | 19,100                                        | 6,751                                         | 3,106                                         | 1,362                                         | 546                                           | 53,930           |
| India          | 223,340                                      | 146,810                                      | 78,020                                       | 21,540                                        | 9,017                                         | 2,737                                         | 1,082                                         | 231                                           | 0                                             | 223,340          |
| China          | 385,860                                      | 294,700                                      | 187,450                                      | 51,250                                        | 17,060                                        | 4,873                                         | 2,215                                         | 984                                           | 394                                           | 396,160          |
| Indonesia      | 63,320                                       | 33,400                                       | 13,040                                       | 2,602                                         | 995                                           | 280                                           | 103                                           | 14                                            | 0                                             | 63,320           |
| Turkey         | 16,710                                       | 16,710                                       | 16,710                                       | 13,910                                        | 11,100                                        | 6,664                                         | 4,023                                         | 2,083                                         | 891                                           | 16,710           |