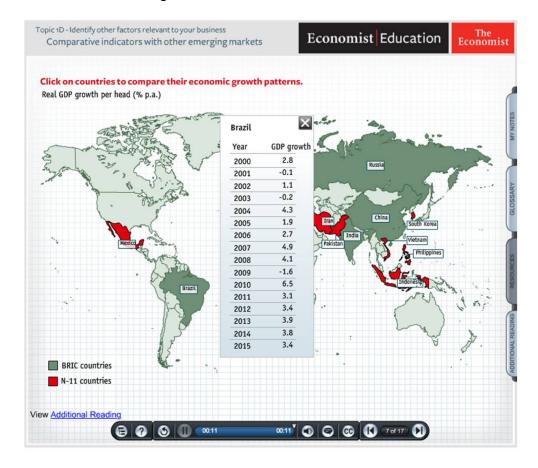

In many cases, large data charts were converted into smaller units and added to a clickable map to allow the learner to explore the map in an order she chooses while still reviewing all the data that was contained in the original chart.